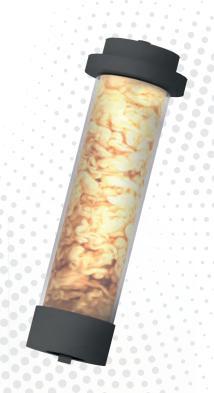

### METALICAPT® DEPOLLUTING FIBRES

- The fibres in the form of cartridges are installed in the CHIMICAPT®Box.
- Selective filtration is possible through a wide range of METALICAPT® fibres.
- This new generation of fibres captures many metallic and organic micropollutants: heavy metals (Cu, Cr, Ni, Zn...), nitrates, dyes...
- After study and analysis, our technical advisors select the METALICAPT® fibres adapted to the type of pollutants present in the effluents produced by your activity.
- The regeneration of saturated cartridges can be carried out in the CHIMICAPT®Box or by our technical teams.