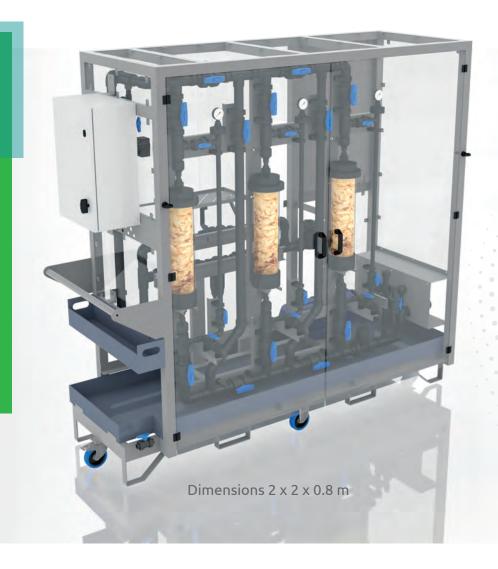

### **CHIMICAPT®Box**

The management of industrial effluents loaded with micropollutants often involves their transport and treatment to a specialised site.

The mobile CHIMICAPT®Box unit offers high performance treatment within your company in line with your requirements.

#### MAXIMUM EFFICIENCY WITH MINIMUM SPACE REQUIREMENTS

- + Mobile unit
- + Instant Pollution Removal
- + Easy to implement and use
- + Regenerable filter cartridges
- + CE certified
- + Scalable system
- + Dedicated technical support
- + Buy or rent

### METALICAPT® DEPOLLUTING FIBRES

- The fibres in the form of cartridges are installed in the CHIMICAPT®Box.
- Selective filtration is possible through a wide range of METALICAPT® fibres.
- This new generation of fibres captures many metallic and organic micropollutants: heavy metals (Cu, Cr, Ni, Zn...), nitrates, dyes...
- After study and analysis, our technical advisors select the METALICAPT® fibres adapted to the type of pollutants present in the effluents produced by your activity.
- The regeneration of saturated cartridges can be carried out in the CHIMICAPT®Box or by our technical teams.